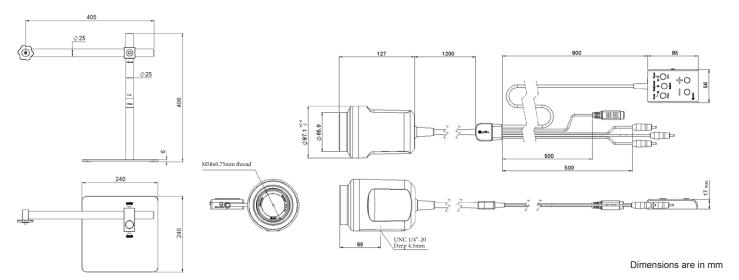

## **Dimensions:**

Bench-top Boom Stand

Optilia Instruments AB
Djupdalsvägen 22, SE-192 51 Sollentuna, Sweden.

Phone: +46 8 35 33 60 Email: info@optilia.eu Web: www.optilia.eu