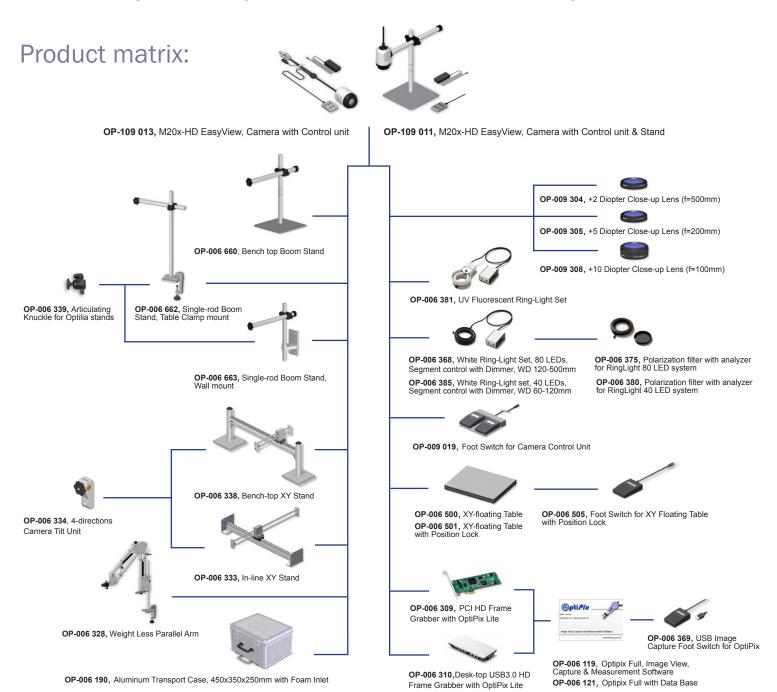

M20x-HD Easy View

High Definition 720p Inspection Camera with 20x optical Zoom and fast Auto-Focus

Cost effective, plug-and-play and ergonomic video inspection system producing bright pictures for fast and reliable optical inspection. The M20x has a powerful 20x optical zoom, 60mm to 240mm working distance range and a swift auto focus for clear examination of your object in 720p High Definition. An extensive range of lenses, illuminations, software, mounting and stand configurations allows for versatile installation in all working situations.

Camera Control O Aluminum housing Control unit with function buttons

Adjustable parameters O Optical zoom, brightness, focus, picture freeze, zoom factor display, setup Save & Recall

Inputs O DC in (5-pin MiniDin)

Power Requirement O 12.0 VDC, 4.0 W max

Weight of camera 0 710 g. max (without control unit). 970 g. max (with control unit)

Weight of Bench-top Boom Stand 0 2300 g. max

Model options O M20x-HD EastView (Standard)