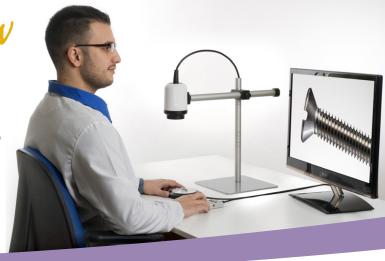

M20x-HD Easy View

High Definition 720p Inspection Camera with 20x optical Zoom and fast Auto-Focus

Cost effective, plug-and-play and ergonomic video inspection system producing bright pictures for fast and reliable optical inspection. The M20x has a powerful 20x optical zoom, 60mm to 240mm working distance range and a swift auto focus for clear examination of your object in 720p High Definition. An extensive range of lenses, illuminations, software, mounting and stand configurations allows for versatile installation in all working situations.